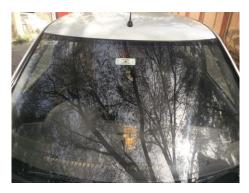

## **Standard Procedure for FASTag Affixation**

- > Remove the adhesive liner from the Tag sticker.
- > Install on the top middle of the windshield from inside the vehicle (Behind Rear View Mirror).
- > Press the sticker gently on the windshield

- > Always keep the adhesive side facing outside.
- Once the sticker is pasted do not try to remove or reposition it.