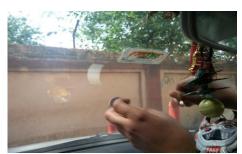

## **Standard Procedure for FASTag Affixation**

- > Remove the adhesive liner from the Tag sticker.
- > Install on the top middle of the windshield from inside the vehicle (Behind Rear View Mirror).
- > Press the sticker gently on the windshield

- > Always keep the adhesive side facing outside.
- Once the sticker is pasted do not try to remove or reposition it.