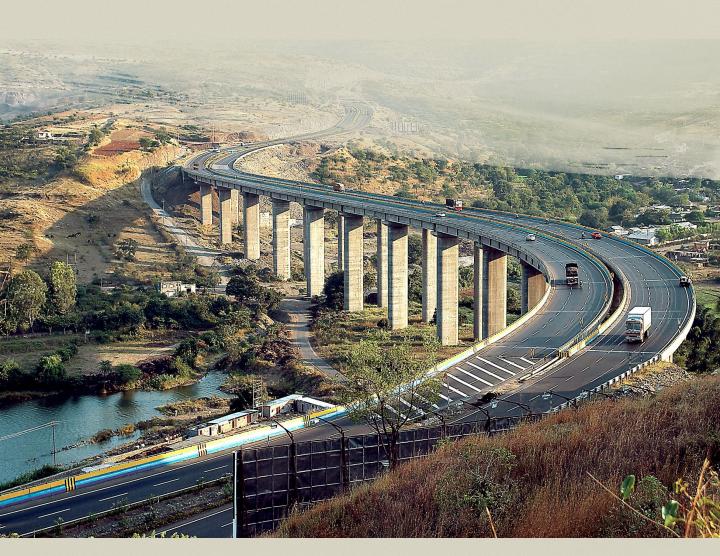

# **Approved Master Plan**

For DME (Delhi Mumbai Expressway); Sites Under Construction

**DEVELOPMENT OPPORTUNITY ACROSS INDIA** 

# Advantage NHAI

\* Under-Construction

Estimated **100,000** PCU Traffic Designed For 12 Lane Expansion