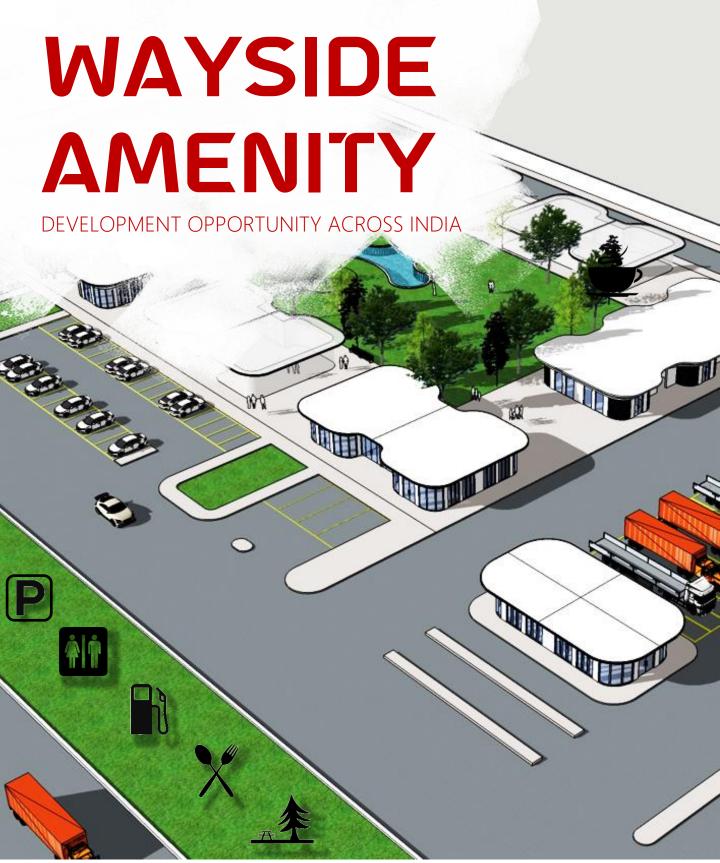

"The wayside amenities will provide rest and refreshment for highway commuters during their journey.

There would be restaurant, food court, dhaba, fuel station, minor repair shop, 24X7 medical clinic, clean & hygienic rest rooms for passengers, dormitories for drivers, kiosks for sale of miscellaneous sundry items, electric charging stations, along with parking for cars, buses and trucks at these sites"

#### **DEVELOPMENT OPPORTUNITY ACROSS INDIA**