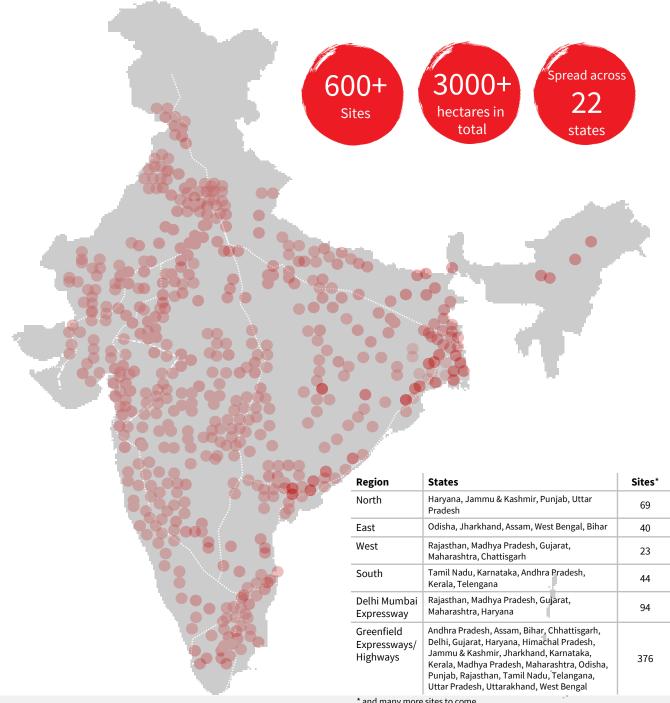

## **WSA Sites Geographic Distribution**

<sup>\*</sup> and many more sites to come...

**DEVELOPMENT OPPORTUNITY ACROSS INDIA** 

# **Site Directory**

(for detailed information on all sites)

40 East

44 South

94 DME

"We sincerely hope and encourage you to actively participate in this initiative of developing wayside amenities across India and are eagerly looking forward to a mutually beneficial partnership towards nation building.