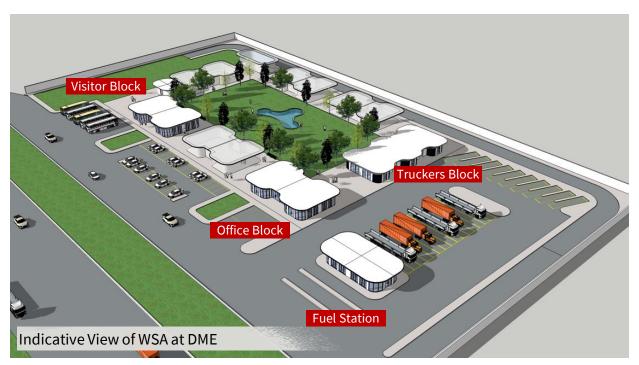

# **Approved Master Plan**

For DME (Delhi Mumbai Expressway); Sites Under Construction

| Block<br>No. | Block Category | Item                     | Block Area (Sq.m) |
|--------------|----------------|--------------------------|-------------------|
| 1            | Visitor Block  | Restaurant               | 467               |
|              |                | Travel Info & Passenger  |                   |
|              |                | Facility                 |                   |
|              |                | Telephone Kiosk          |                   |
|              |                | Toilet                   |                   |
|              |                | Parking - Car            | 1,081             |
|              |                | Parking - Bus            | 847               |
|              |                | Car Service Station      | 483               |
|              |                | Bus Service Station      |                   |
|              |                | Service Station & Repair |                   |
|              |                | Shop                     |                   |
|              |                | Spare Part Shop          |                   |
|              |                | Fuel Station             |                   |
|              |                | Children Play Area       |                   |
|              |                | Sub Total                | 2,879             |

| Block<br>No. | Block Category    | Item                                                                           | Block Area (Sq.m) |
|--------------|-------------------|--------------------------------------------------------------------------------|-------------------|
| 2            | Truckers<br>Block | Dormitory<br>Dhaba<br>Telephone Kiosk<br>Toilet                                | 264               |
|              |                   | Parking Truck                                                                  | 2,432             |
|              |                   | Parking - Extra Large<br>Trailer                                               | 1,005             |
|              |                   | Service Station & Repair<br>Shop                                               | 288               |
|              |                   | Spare Part Shop                                                                |                   |
|              |                   | HCV/ LCV Service Station                                                       |                   |
|              |                   | Fuel Station                                                                   |                   |
|              |                   | Sub Total                                                                      | 3,990             |
| 3            | Office Block      | Trauma Parking Ambulance Maintenance Office                                    | 590               |
|              |                   | Sub Total                                                                      | 590               |
| 4            | Miscellaneous     | Waste Dump & Treatment<br>ESS<br>Water Reservoir Tank<br>Soak Pit/ Septic Tank | 130               |
|              |                   | Solar Plant                                                                    |                   |
|              |                   | Sub Total                                                                      | 130               |
|              |                   | Total                                                                          |                   |
|              | 7,589             |                                                                                |                   |
|              |                   |                                                                                |                   |

# **Approved Master Plan**

For DME (Delhi Mumbai Expressway); Sites Under Construction

**DEVELOPMENT OPPORTUNITY ACROSS INDIA** 