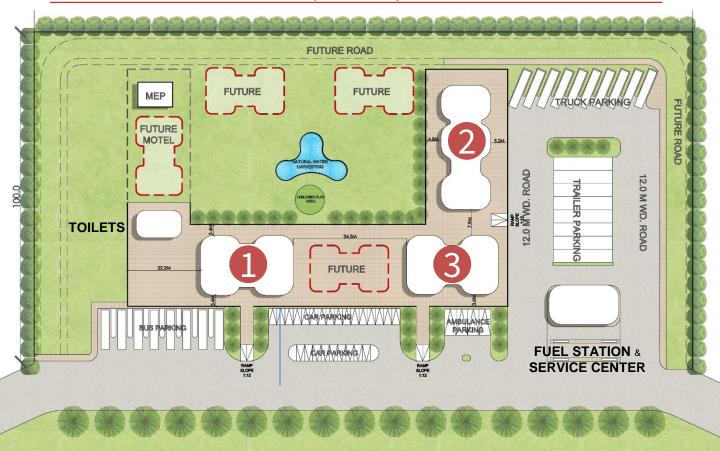

# **Approved Master Plan**

For DME (Delhi Mumbai Expressway); Sites Under Construction

| Block<br>No. | Block Category | Item                     | Block Area (Sq.m) |
|--------------|----------------|--------------------------|-------------------|
| 1            | Visitor Block  | Restaurant               | 467               |
|              |                | Travel Info & Passenger  |                   |
|              |                | Facility                 |                   |
|              |                | Telephone Kiosk          |                   |
|              |                | Toilet                   |                   |
|              |                | Parking - Car            | 1,081             |
|              |                | Parking - Bus            | 847               |
|              |                | Car Service Station      | 483               |
|              |                | Bus Service Station      |                   |
|              |                | Service Station & Repair |                   |
|              |                | Shop                     |                   |
|              |                | Spare Part Shop          |                   |
|              |                | Fuel Station             |                   |
|              |                | Children Play Area       |                   |
|              |                | Sub Total                | 2,879             |

| Block<br>No. | Block Category    | Item                                                                           | Block Area (Sq.m) |
|--------------|-------------------|--------------------------------------------------------------------------------|-------------------|
| 2            | Truckers<br>Block | Dormitory<br>Dhaba<br>Telephone Kiosk<br>Toilet                                | 264               |
|              |                   | Parking Truck                                                                  | 2,432             |
|              |                   | Parking - Extra Large<br>Trailer                                               | 1,005             |
|              |                   | Service Station & Repair<br>Shop                                               | 288               |
|              |                   | Spare Part Shop                                                                |                   |
|              |                   | HCV/ LCV Service Station                                                       |                   |
|              |                   | Fuel Station                                                                   |                   |
|              |                   | Sub Total                                                                      | 3,990             |
| 3            | Office Block      | Trauma Parking Ambulance Maintenance Office                                    | 590               |
|              |                   | Sub Total                                                                      | 590               |
| 4            | Miscellaneous     | Waste Dump & Treatment<br>ESS<br>Water Reservoir Tank<br>Soak Pit/ Septic Tank | 130               |
|              |                   | Solar Plant                                                                    |                   |
|              |                   | Sub Total                                                                      | 130               |
|              |                   | Total                                                                          |                   |
|              | 7,589             |                                                                                |                   |
|              |                   |                                                                                |                   |

# **Approved Master Plan**

For DME (Delhi Mumbai Expressway); Sites Under Construction

**DEVELOPMENT OPPORTUNITY ACROSS INDIA** 