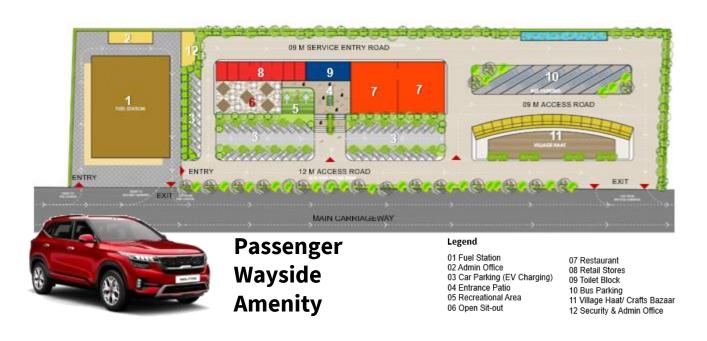

# **Approved Master Plan**

For DME (Delhi Mumbai Expressway); Sites Under Construction

| Block<br>No. | Block Category | Item                     | Block Area (Sq.m) |
|--------------|----------------|--------------------------|-------------------|
| 1            | Visitor Block  | Restaurant               | 467               |
|              |                | Travel Info & Passenger  |                   |
|              |                | Facility                 |                   |
|              |                | Telephone Kiosk          |                   |
|              |                | Toilet                   |                   |
|              |                | Parking - Car            | 1,081             |
|              |                | Parking - Bus            | 847               |
|              |                | Car Service Station      | 483               |
|              |                | Bus Service Station      |                   |
|              |                | Service Station & Repair |                   |
|              |                | Shop                     |                   |
|              |                | Spare Part Shop          |                   |
|              |                | Fuel Station             |                   |
|              |                | Children Play Area       |                   |
|              |                | Sub Total                | 2,879             |

"The wayside amenities will provide rest and refreshment for highway commuters during their journey.

There would be restaurant, food court, dhaba, fuel station, minor repair shop, 24X7 medical clinic, clean & hygienic rest rooms for passengers, dormitories for drivers, kiosks for sale of miscellaneous sundry items, electric charging stations, along with parking for cars, buses and trucks at these sites"