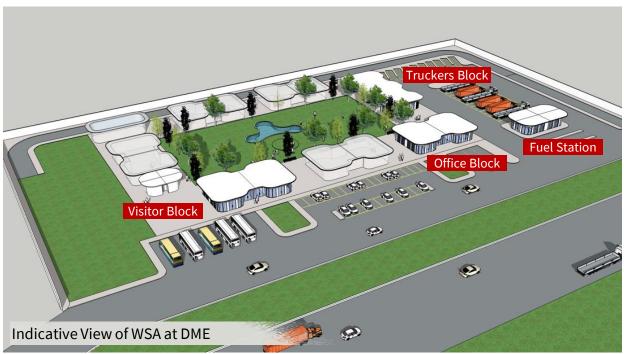

# **Approved Master Plan**

For DME (Delhi Mumbai Expressway); Sites Under Construction

| Block<br>No. | Block Category | Item                     | Block Area (Sq.m) |
|--------------|----------------|--------------------------|-------------------|
| 1            | Visitor Block  | Restaurant               | 467               |
|              |                | Travel Info & Passenger  |                   |
|              |                | Facility                 |                   |
|              |                | Telephone Kiosk          |                   |
|              |                | Toilet                   |                   |
|              |                | Parking - Car            | 1,081             |
|              |                | Parking - Bus            | 847               |
|              |                | Car Service Station      | 483               |
|              |                | Bus Service Station      |                   |
|              |                | Service Station & Repair |                   |
|              |                | Shop                     |                   |
|              |                | Spare Part Shop          |                   |
|              |                | Fuel Station             |                   |
|              |                | Children Play Area       |                   |
|              |                | Sub Total                | 2,879             |

| Block<br>No. | Block Category    | Item                                                                           | Block Area (Sq.m) |
|--------------|-------------------|--------------------------------------------------------------------------------|-------------------|
| 2            | Truckers<br>Block | Dormitory<br>Dhaba<br>Telephone Kiosk<br>Toilet                                | 264               |
|              |                   | Parking Truck                                                                  | 2,432             |
|              |                   | Parking - Extra Large<br>Trailer                                               | 1,005             |
|              |                   | Service Station & Repair<br>Shop                                               | 288               |
|              |                   | Spare Part Shop                                                                |                   |
|              |                   | HCV/ LCV Service Station                                                       |                   |
|              |                   | Fuel Station                                                                   |                   |
|              |                   | Sub Total                                                                      | 3,990             |
| 3            | Office Block      | Trauma Parking Ambulance Maintenance Office                                    | 590               |
|              |                   | Sub Total                                                                      | 590               |
| 4            | Miscellaneous     | Waste Dump & Treatment<br>ESS<br>Water Reservoir Tank<br>Soak Pit/ Septic Tank | 130               |
|              |                   | Solar Plant                                                                    |                   |
|              |                   | Sub Total                                                                      | 130               |
|              |                   | Total                                                                          |                   |
|              | 7,589             |                                                                                |                   |
|              |                   |                                                                                |                   |