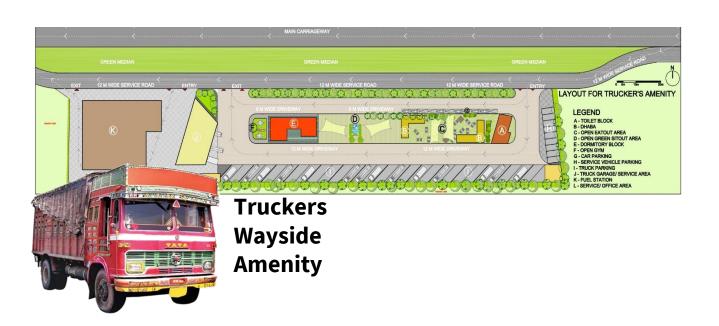

| Block<br>No. | Block Category    | Item                                                                           | Block Area (Sq.m) |
|--------------|-------------------|--------------------------------------------------------------------------------|-------------------|
| 2            | Truckers<br>Block | Dormitory<br>Dhaba<br>Telephone Kiosk<br>Toilet                                | 264               |
|              |                   | Parking Truck                                                                  | 2,432             |
|              |                   | Parking - Extra Large<br>Trailer                                               | 1,005             |
|              |                   | Service Station & Repair<br>Shop                                               | 288               |
|              |                   | Spare Part Shop                                                                |                   |
|              |                   | HCV/ LCV Service Station                                                       |                   |
|              |                   | Fuel Station                                                                   |                   |
|              |                   | Sub Total                                                                      | 3,990             |
| 3            | Office Block      | Trauma Parking Ambulance Maintenance Office                                    | 590               |
|              |                   | Sub Total                                                                      | 590               |
| 4            | Miscellaneous     | Waste Dump & Treatment<br>ESS<br>Water Reservoir Tank<br>Soak Pit/ Septic Tank | 130               |
|              |                   | Solar Plant                                                                    |                   |
|              |                   | Sub Total                                                                      | 130               |
|              |                   | Total                                                                          |                   |
|              | 7,589             |                                                                                |                   |
|              |                   |                                                                                |                   |

"The wayside amenities will provide rest and refreshment for highway commuters during their journey.

There would be restaurant, food court, dhaba, fuel station, minor repair shop, 24X7 medical clinic, clean & hygienic rest rooms for passengers, dormitories for drivers, kiosks for sale of miscellaneous sundry items, electric charging stations, along with parking for cars, buses and trucks at these sites"