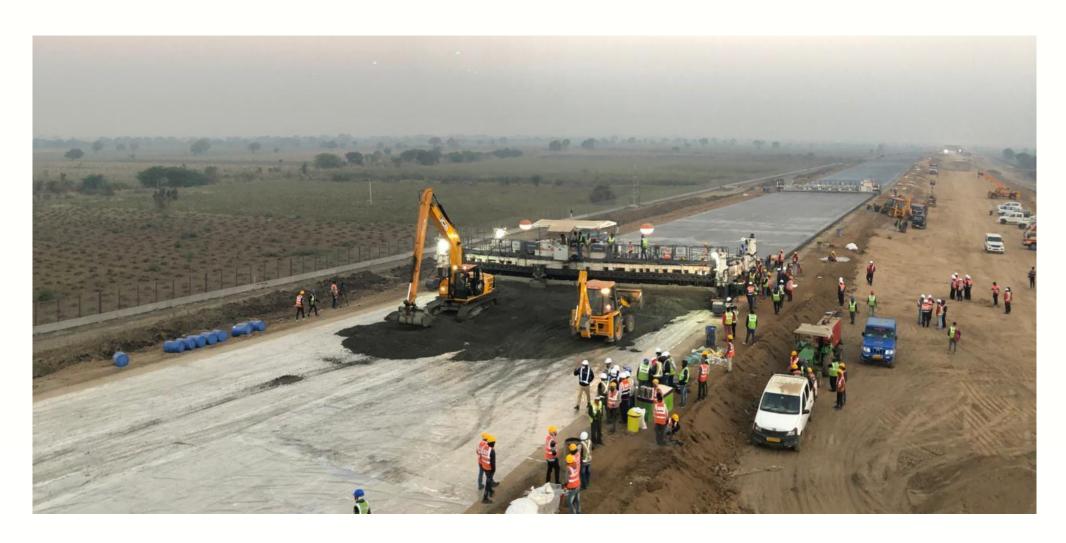

| "Concreting the History - World Record" Laying of PQC in 2580m Length in 4 Lane Width (18.75m) - 10.32 Lane Km within 24 Hrs. |                                                                                       |                               |                   |  |
|-------------------------------------------------------------------------------------------------------------------------------|---------------------------------------------------------------------------------------|-------------------------------|-------------------|--|
| World Recording Agency :- (i) India Book of Records and (ii) Golden Book of World Records                                     |                                                                                       |                               |                   |  |
| Start Time on Dated. 01.02.2021, 8:00 Hrs & End Time on Dated 02.02.2021, 8:00 Hrs                                            |                                                                                       |                               |                   |  |
| Sr. no.                                                                                                                       | Record Title                                                                          | Attempt for (Target Quantity) | Achieved Quantity |  |
| 1                                                                                                                             | Highest Quantity Of Pavement Quality Concrete Laid In 24 Hours                        | 12,000 Cum.                   | 14,641 Cum.       |  |
| 2                                                                                                                             | Largest Quantum Of Pavement Quality Concrete Produced In 24 Hours.                    | 12,000 Cum.                   | 14,528 Cum        |  |
| 3                                                                                                                             | Laying Of Pavement Quality Concrete In 18.75M Width Continuously In 24 Hours          | 1200 Meters                   | 1285 Meters       |  |
| 4                                                                                                                             | Largest Area Of Rigid Pavement Quality Concrete Laid For An Expressway In<br>24 Hours | 37,500 SQM.                   | 48,805 SQM        |  |

(Ministry of Road, Transport & Highways)
Government of India.

| Sr. No. | Major Resources Utilized  Utilized Quantity duri  Event |                      |
|---------|---------------------------------------------------------|----------------------|
| 1       | Slip Form Paver in 18.75m Width                         | 1 Nos.               |
| 2       | Slip Form Paver in 10.50m Width                         | 1 Nos.               |
| 3       | Slip Form Paver in 8.25m Width                          | 1 Nos.               |
| 4       | Ready Mix Conrete Plant - 240Cum Capacity               | 2 Nos.               |
| 5       | Ready Mix Conrete Plant - 112Cum Capacity               | 2 Nos.               |
| 6       | Ready Mix Conrete Plant - 60Cum Capacity                | 2 Nos.               |
| 7       | Tippers                                                 | 120 Nos.             |
| 8       | Cement                                                  | 5000 MT / 1 Lac Bags |
| 9       | Flyash                                                  | 1200 MT              |
| 10      | Manager Level Manpower                                  | 50                   |
| 11      | Sr. Engineer / Engineer Level Manpower                  | 150                  |
| 12      | Supervison Skilled Manpower                             | 250                  |
| 13      | Drivers & Operators Level Manpower                      | 400                  |
| 14      | Labour Level Manpower                                   | 400                  |