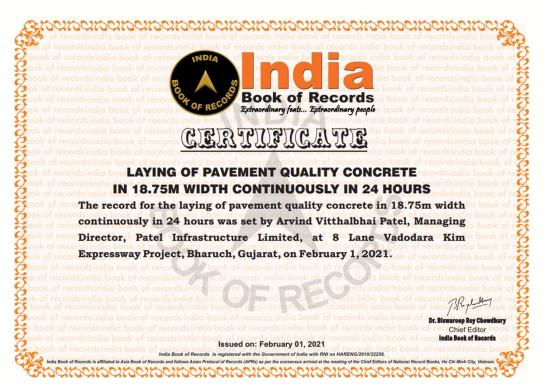

| "Concreting the History - World Record" Laying of PQC in 2580m Length in 4 Lane Width (18.75m) - 10.32 Lane Km within 24 Hrs. |                                                                                       |                               |                   |  |
|-------------------------------------------------------------------------------------------------------------------------------|---------------------------------------------------------------------------------------|-------------------------------|-------------------|--|
| World Recording Agency :- (i) India Book of Records and (ii) Golden Book of World Records                                     |                                                                                       |                               |                   |  |
| Start Time on Dated. 01.02.2021, 8:00 Hrs & End Time on Dated 02.02.2021, 8:00 Hrs                                            |                                                                                       |                               |                   |  |
| Sr. no.                                                                                                                       | Record Title                                                                          | Attempt for (Target Quantity) | Achieved Quantity |  |
| 1                                                                                                                             | Highest Quantity Of Pavement Quality Concrete Laid In 24 Hours                        | 12,000 Cum.                   | 14,641 Cum.       |  |
| 2                                                                                                                             | Largest Quantum Of Pavement Quality Concrete Produced In 24 Hours.                    | 12,000 Cum.                   | 14,528 Cum        |  |
| 3                                                                                                                             | Laying Of Pavement Quality Concrete In 18.75M Width Continuously In 24 Hours          | 1200 Meters                   | 1285 Meters       |  |
| 4                                                                                                                             | Largest Area Of Rigid Pavement Quality Concrete Laid For An Expressway In<br>24 Hours | 37,500 SQM.                   | 48,805 SQM        |  |