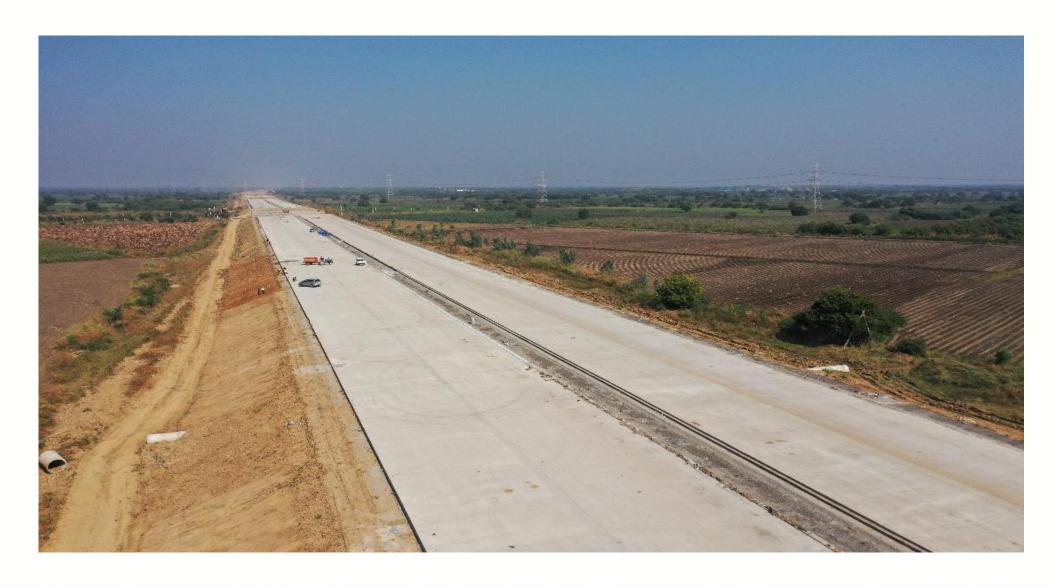

| "Concreting the History - World Record" Laying of PQC in 2580m Length in 4 Lane Width (18.75m) - 10.32 Lane Km within 24 Hrs. |                                                                                       |                               |                   |  |
|-------------------------------------------------------------------------------------------------------------------------------|---------------------------------------------------------------------------------------|-------------------------------|-------------------|--|
| World Recording Agency :- (i) India Book of Records and (ii) Golden Book of World Records                                     |                                                                                       |                               |                   |  |
| Start Time on Dated. 01.02.2021, 8:00 Hrs & End Time on Dated 02.02.2021, 8:00 Hrs                                            |                                                                                       |                               |                   |  |
| Sr. no.                                                                                                                       | Record Title                                                                          | Attempt for (Target Quantity) | Achieved Quantity |  |
| 1                                                                                                                             | Highest Quantity Of Pavement Quality Concrete Laid In 24 Hours                        | 12,000 Cum.                   | 14,641 Cum.       |  |
| 2                                                                                                                             | Largest Quantum Of Pavement Quality Concrete Produced In 24 Hours.                    | 12,000 Cum.                   | 14,528 Cum        |  |
| 3                                                                                                                             | Laying Of Pavement Quality Concrete In 18.75M Width Continuously In 24 Hours          | 1200 Meters                   | 1285 Meters       |  |
| 4                                                                                                                             | Largest Area Of Rigid Pavement Quality Concrete Laid For An Expressway In<br>24 Hours | 37,500 SQM.                   | 48,805 SQM        |  |