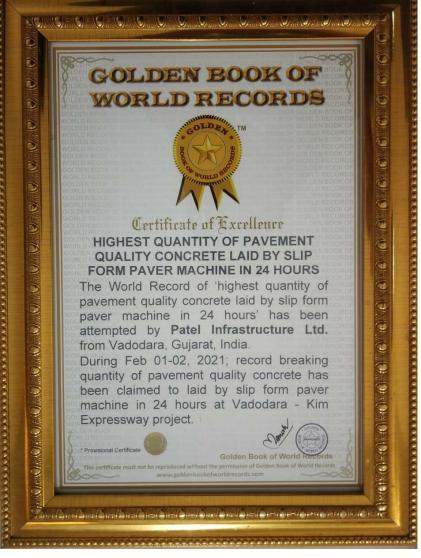

| "Concreting the History - World Record" Laying of PQC in 2580m Length in 4 Lane Width (18.75m) - 10.32 Lane Km within 24 Hrs. |                                                                                       |                               |                   |  |
|-------------------------------------------------------------------------------------------------------------------------------|---------------------------------------------------------------------------------------|-------------------------------|-------------------|--|
| World Recording Agency :- (i) India Book of Records and (ii) Golden Book of World Records                                     |                                                                                       |                               |                   |  |
| Start Time on Dated. 01.02.2021, 8:00 Hrs & End Time on Dated 02.02.2021, 8:00 Hrs                                            |                                                                                       |                               |                   |  |
| Sr. no.                                                                                                                       | Record Title                                                                          | Attempt for (Target Quantity) | Achieved Quantity |  |
| 1                                                                                                                             | Highest Quantity Of Pavement Quality Concrete Laid In 24 Hours                        | 12,000 Cum.                   | 14,641 Cum.       |  |
| 2                                                                                                                             | Largest Quantum Of Pavement Quality Concrete Produced In 24 Hours.                    | 12,000 Cum.                   | 14,528 Cum        |  |
| 3                                                                                                                             | Laying Of Pavement Quality Concrete In 18.75M Width Continuously In 24 Hours          | 1200 Meters                   | 1285 Meters       |  |
| 4                                                                                                                             | Largest Area Of Rigid Pavement Quality Concrete Laid For An Expressway In<br>24 Hours | 37,500 SQM.                   | 48,805 SQM        |  |