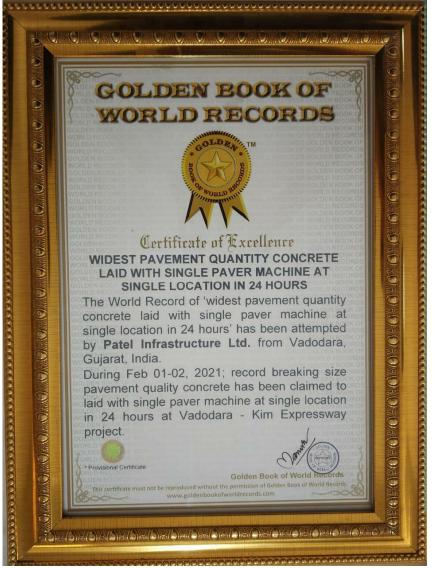

| "Concreting the History - World Record" Laying of PQC in 2580m Length in 4 Lane Width (18.75m) - 10.32 Lane Km within 24 Hrs. |                                                                                       |                               |                   |  |
|-------------------------------------------------------------------------------------------------------------------------------|---------------------------------------------------------------------------------------|-------------------------------|-------------------|--|
| World Recording Agency :- (i) India Book of Records and (ii) Golden Book of World Records                                     |                                                                                       |                               |                   |  |
| Start Time on Dated. 01.02.2021, 8:00 Hrs & End Time on Dated 02.02.2021, 8:00 Hrs                                            |                                                                                       |                               |                   |  |
| Sr. no.                                                                                                                       | Record Title                                                                          | Attempt for (Target Quantity) | Achieved Quantity |  |
| 1                                                                                                                             | Highest Quantity Of Pavement Quality Concrete Laid In 24 Hours                        | 12,000 Cum.                   | 14,641 Cum.       |  |
| 2                                                                                                                             | Largest Quantum Of Pavement Quality Concrete Produced In 24 Hours.                    | 12,000 Cum.                   | 14,528 Cum        |  |
| 3                                                                                                                             | Laying Of Pavement Quality Concrete In 18.75M Width Continuously In 24 Hours          | 1200 Meters                   | 1285 Meters       |  |
| 4                                                                                                                             | Largest Area Of Rigid Pavement Quality Concrete Laid For An Expressway In<br>24 Hours | 37,500 SQM.                   | 48,805 SQM        |  |