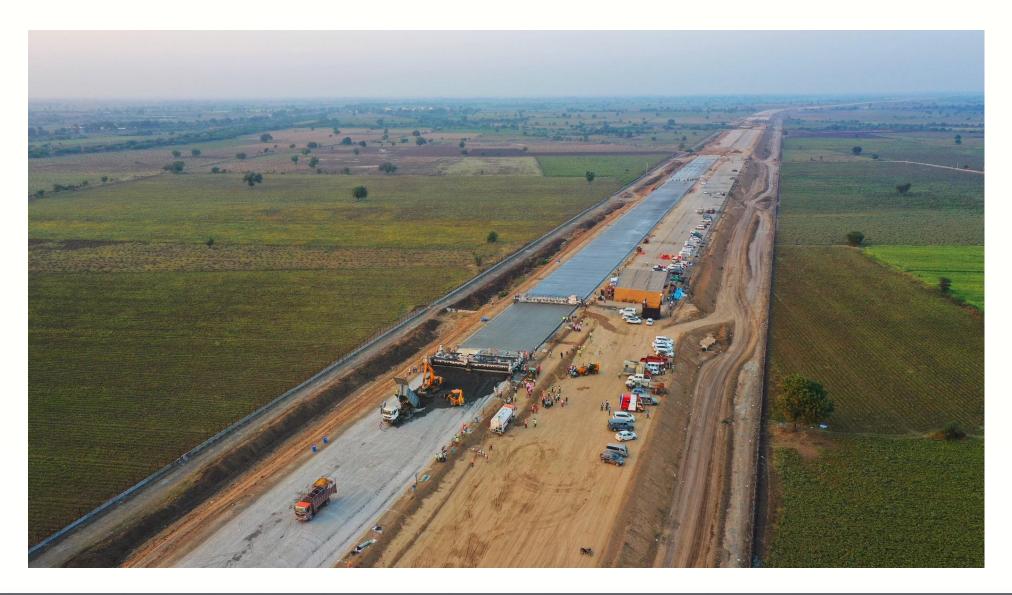

| "Concreting the History - World Record" Laying of PQC in 2580m Length in 4 Lane Width (18.75m) - 10.32 Lane Km within 24 Hrs. |                                                                                       |                               |                   |  |
|-------------------------------------------------------------------------------------------------------------------------------|---------------------------------------------------------------------------------------|-------------------------------|-------------------|--|
| World Recording Agency :- (i) India Book of Records and (ii) Golden Book of World Records                                     |                                                                                       |                               |                   |  |
| Start Time on Dated. 01.02.2021, 8:00 Hrs & End Time on Dated 02.02.2021, 8:00 Hrs                                            |                                                                                       |                               |                   |  |
| Sr. no.                                                                                                                       | Record Title                                                                          | Attempt for (Target Quantity) | Achieved Quantity |  |
| 1                                                                                                                             | Highest Quantity Of Pavement Quality Concrete Laid In 24 Hours                        | 12,000 Cum.                   | 14,641 Cum.       |  |
| 2                                                                                                                             | Largest Quantum Of Pavement Quality Concrete Produced In 24 Hours.                    | 12,000 Cum.                   | 14,528 Cum        |  |
| 3                                                                                                                             | Laying Of Pavement Quality Concrete In 18.75M Width Continuously In 24 Hours          | 1200 Meters                   | 1285 Meters       |  |
| 4                                                                                                                             | Largest Area Of Rigid Pavement Quality Concrete Laid For An Expressway In<br>24 Hours | 37,500 SQM.                   | 48,805 SQM        |  |