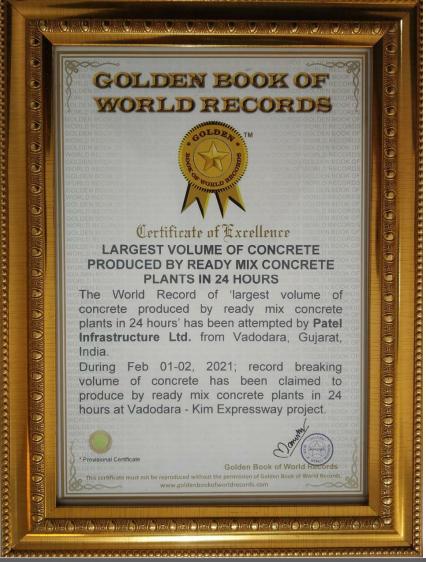

| "Concreting the History - World Record" Laying of PQC in 2580m Length in 4 Lane Width (18.75m) - 10.32 Lane Km within 24 Hrs. |                                                                                       |                               |                   |  |
|-------------------------------------------------------------------------------------------------------------------------------|---------------------------------------------------------------------------------------|-------------------------------|-------------------|--|
| World Recording Agency :- (i) India Book of Records and (ii) Golden Book of World Records                                     |                                                                                       |                               |                   |  |
| Start Time on Dated. 01.02.2021, 8:00 Hrs & End Time on Dated 02.02.2021, 8:00 Hrs                                            |                                                                                       |                               |                   |  |
| Sr. no.                                                                                                                       | Record Title                                                                          | Attempt for (Target Quantity) | Achieved Quantity |  |
| 1                                                                                                                             | Highest Quantity Of Pavement Quality Concrete Laid In 24 Hours                        | 12,000 Cum.                   | 14,641 Cum.       |  |
| 2                                                                                                                             | Largest Quantum Of Pavement Quality Concrete Produced In 24 Hours.                    | 12,000 Cum.                   | 14,528 Cum        |  |
| 3                                                                                                                             | Laying Of Pavement Quality Concrete In 18.75M Width Continuously In 24 Hours          | 1200 Meters                   | 1285 Meters       |  |
| 4                                                                                                                             | Largest Area Of Rigid Pavement Quality Concrete Laid For An Expressway In<br>24 Hours | 37,500 SQM.                   | 48,805 SQM        |  |