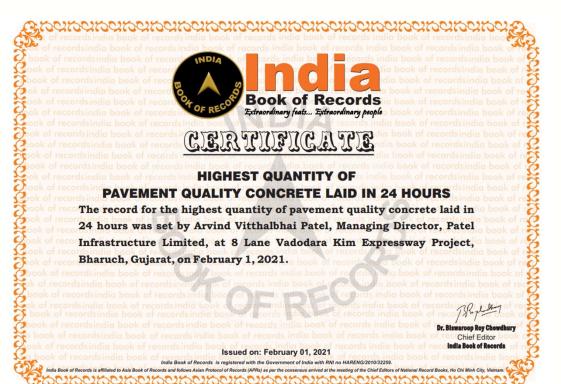

| "Concreting the History - World Record" Laying of PQC in 2580m Length in 4 Lane Width (18.75m) - 10.32 Lane Km within 24 Hrs. |                                                                                       |                               |                   |  |
|-------------------------------------------------------------------------------------------------------------------------------|---------------------------------------------------------------------------------------|-------------------------------|-------------------|--|
| World Recording Agency :- (i) India Book of Records and (ii) Golden Book of World Records                                     |                                                                                       |                               |                   |  |
| Start Time on Dated. 01.02.2021, 8:00 Hrs & End Time on Dated 02.02.2021, 8:00 Hrs                                            |                                                                                       |                               |                   |  |
| Sr. no.                                                                                                                       | Record Title                                                                          | Attempt for (Target Quantity) | Achieved Quantity |  |
| 1                                                                                                                             | Highest Quantity Of Pavement Quality Concrete Laid In 24 Hours                        | 12,000 Cum.                   | 14,641 Cum.       |  |
| 2                                                                                                                             | Largest Quantum Of Pavement Quality Concrete Produced In 24 Hours.                    | 12,000 Cum.                   | 14,528 Cum        |  |
| 3                                                                                                                             | Laying Of Pavement Quality Concrete In 18.75M Width Continuously In 24 Hours          | 1200 Meters                   | 1285 Meters       |  |
| 4                                                                                                                             | Largest Area Of Rigid Pavement Quality Concrete Laid For An Expressway In<br>24 Hours | 37,500 SQM.                   | 48,805 SQM        |  |