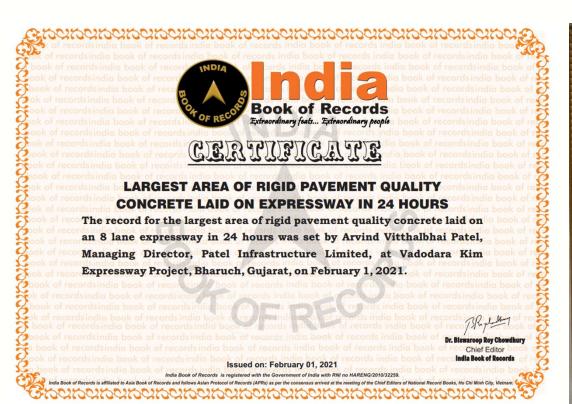

| "Concreting the History - World Record" Laying of PQC in 2580m Length in 4 Lane Width (18.75m) - 10.32 Lane Km within 24 Hrs. |                                                                                       |                               |                   |  |
|-------------------------------------------------------------------------------------------------------------------------------|---------------------------------------------------------------------------------------|-------------------------------|-------------------|--|
| World Recording Agency :- (i) India Book of Records and (ii) Golden Book of World Records                                     |                                                                                       |                               |                   |  |
| Start Time on Dated. 01.02.2021, 8:00 Hrs & End Time on Dated 02.02.2021, 8:00 Hrs                                            |                                                                                       |                               |                   |  |
| Sr. no.                                                                                                                       | Record Title                                                                          | Attempt for (Target Quantity) | Achieved Quantity |  |
| 1                                                                                                                             | Highest Quantity Of Pavement Quality Concrete Laid In 24 Hours                        | 12,000 Cum.                   | 14,641 Cum.       |  |
| 2                                                                                                                             | Largest Quantum Of Pavement Quality Concrete Produced In 24 Hours.                    | 12,000 Cum.                   | 14,528 Cum        |  |
| 3                                                                                                                             | Laying Of Pavement Quality Concrete In 18.75M Width Continuously In 24 Hours          | 1200 Meters                   | 1285 Meters       |  |
| 4                                                                                                                             | Largest Area Of Rigid Pavement Quality Concrete Laid For An Expressway In<br>24 Hours | 37,500 SQM.                   | 48,805 SQM        |  |