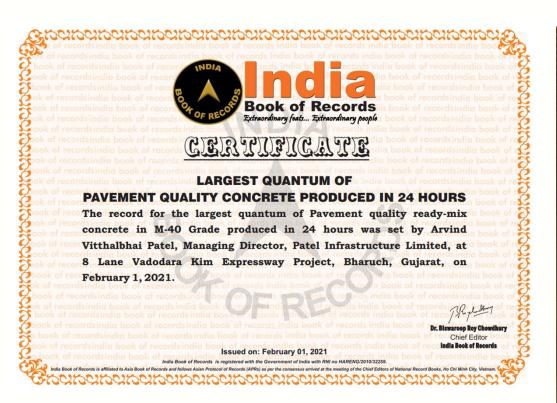

| "Concreting the History - World Record" Laying of PQC in 2580m Length in 4 Lane Width (18.75m) - 10.32 Lane Km within 24 Hrs. |                                                                                       |                               |                   |  |
|-------------------------------------------------------------------------------------------------------------------------------|---------------------------------------------------------------------------------------|-------------------------------|-------------------|--|
| World Recording Agency :- (i) India Book of Records and (ii) Golden Book of World Records                                     |                                                                                       |                               |                   |  |
| Start Time on Dated. 01.02.2021, 8:00 Hrs & End Time on Dated 02.02.2021, 8:00 Hrs                                            |                                                                                       |                               |                   |  |
| Sr. no.                                                                                                                       | Record Title                                                                          | Attempt for (Target Quantity) | Achieved Quantity |  |
| 1                                                                                                                             | Highest Quantity Of Pavement Quality Concrete Laid In 24 Hours                        | 12,000 Cum.                   | 14,641 Cum.       |  |
| 2                                                                                                                             | Largest Quantum Of Pavement Quality Concrete Produced In 24 Hours.                    | 12,000 Cum.                   | 14,528 Cum        |  |
| 3                                                                                                                             | Laying Of Pavement Quality Concrete In 18.75M Width Continuously In 24 Hours          | 1200 Meters                   | 1285 Meters       |  |
| 4                                                                                                                             | Largest Area Of Rigid Pavement Quality Concrete Laid For An Expressway In<br>24 Hours | 37,500 SQM.                   | 48,805 SQM        |  |