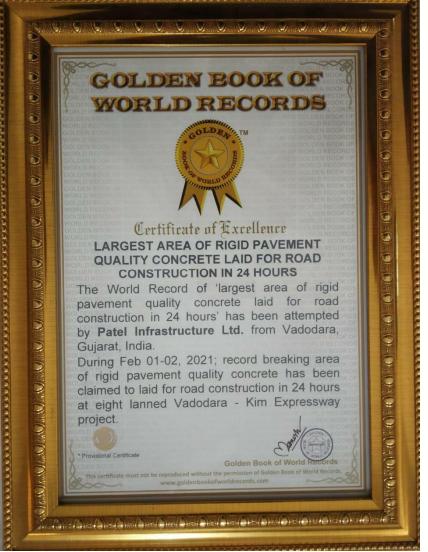

| "Concreting the History - World Record" Laying of PQC in 2580m Length in 4 Lane Width (18.75m) - 10.32 Lane Km within 24 Hrs. |                                                                                       |                               |                   |  |
|-------------------------------------------------------------------------------------------------------------------------------|---------------------------------------------------------------------------------------|-------------------------------|-------------------|--|
| World Recording Agency :- (i) India Book of Records and (ii) Golden Book of World Records                                     |                                                                                       |                               |                   |  |
| Start Time on Dated. 01.02.2021, 8:00 Hrs & End Time on Dated 02.02.2021, 8:00 Hrs                                            |                                                                                       |                               |                   |  |
| Sr. no.                                                                                                                       | Record Title                                                                          | Attempt for (Target Quantity) | Achieved Quantity |  |
| 1                                                                                                                             | Highest Quantity Of Pavement Quality Concrete Laid In 24 Hours                        | 12,000 Cum.                   | 14,641 Cum.       |  |
| 2                                                                                                                             | Largest Quantum Of Pavement Quality Concrete Produced In 24 Hours.                    | 12,000 Cum.                   | 14,528 Cum        |  |
| 3                                                                                                                             | Laying Of Pavement Quality Concrete In 18.75M Width Continuously In 24 Hours          | 1200 Meters                   | 1285 Meters       |  |
| 4                                                                                                                             | Largest Area Of Rigid Pavement Quality Concrete Laid For An Expressway In<br>24 Hours | 37,500 SQM.                   | 48,805 SQM        |  |